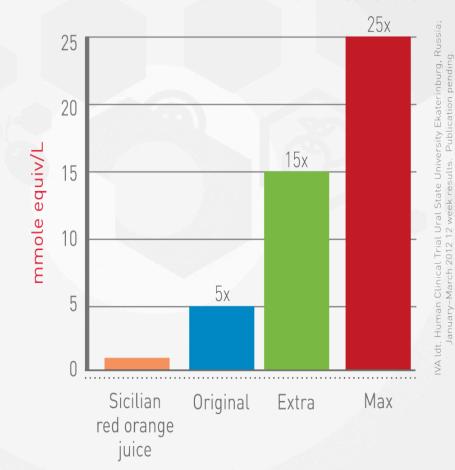

#### ANTIOXIDANT ACTIVITY IN HUMAN SUBJECTS

THRIVE

PER 60 ML

Vaccinium Corymbosum Cornus Officinalis & Mas

25 fl. oz./750 ml
DIETARY SUPPLEMENT

family

original

extra