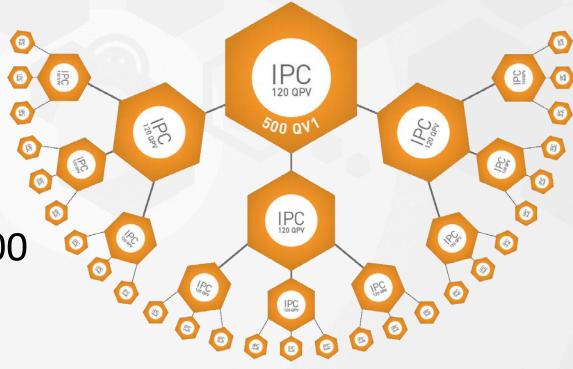

#### This is a business

When every IPC creates a personal business of

500 QV

in volume, everyone has a more profitable & solid business.

**IPC** retention increases dramatically

#### **Duplication Model**

- 1. Establish Build customer base of 500 QV1
- 2. Expand Help 3 IPCs do step 1
- 3. Explode Help 3 IPCs do step 2 and hit JADE

## Phase 3: **Explode**

Help the IPCs on your team go through the **Establish** and **Expand** phases.

Qualify as Jade and beyond.

#### Phase 3: Explode

 Build your business 3 levels and beyond.

 Earn income on a large organization.

 Income goal of \$1,000 to \$10,000 per month.