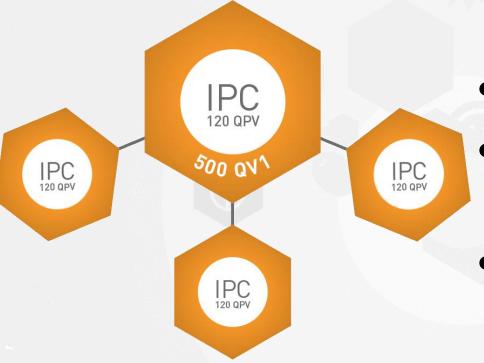

#### This is a business

When every IPC creates a personal business of

500 QV

in volume, everyone has a more profitable & solid business.

**IPC** retention increases dramatically

#### **Duplication Model**

- 1. Establish Build customer base of 500 QV1
- 2. Expand Help 3 IPCs do step 1
- 3. Explode Help 3 IPCs do step 2 and hit JADE

#### **Establish**

- ✓ Share products
- √500 QV
- √\$200 \$500 monthly income

**Establish** your business