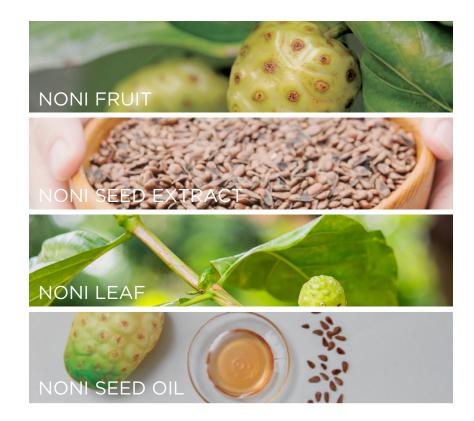

# THE ELEMENTS of Moni

NONI FRUIT: Noni fruit juice has many different conditioning, moisturizing, and anti-aging compounds that work in harmony with all skin types. Fruit juice is also an effective cleanser, and it helps even skin tones.

NONI SEED EXTRACT: The noni seed extract is an excellent anti-aging ingredient. It reduces the appearance of age spots, and helps prevent formation of new ones. It also greatly improves skin's elasticity.

NONI LEAF: The noni leaf helps calm skin flare-ups and puffiness, and promotes good circulation to the skin. Additionally, noni leaf helps improve the skin's natural ability to reduce the signs of aging, including fine lines and age spots

**NONI SEED OIL**: The noni seed oil is a deep moisturizer with astonishing transdermal properties. It conditions the skin, removes puffiness and penetrates the thick layers of the skin to help paired ingredients absorb more fully.